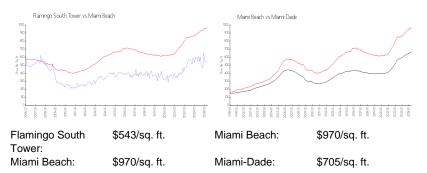

## **Market Information**

### **Inventory for Sale**

| Flamingo South Tower | 3% |
|----------------------|----|
| Miami Beach          | 4% |
| Miami-Dade           | 3% |

## Avg. Time to Close Over Last 12 Months

| Flamingo South Tower | 155 days |
|----------------------|----------|
| Miami Beach          | 98 days  |
| Miami-Dade           | 82 days  |