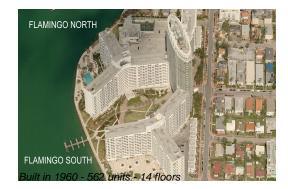

### **Building Information**

| Number of units:                         | 562 |
|------------------------------------------|-----|
| Number of active listings for rent:      | 115 |
| Number of active listings for sale:      | 15  |
| Building inventory for sale:             | 2%  |
| Number of sales over the last 12 months: | 18  |
| Number of sales over the last 6 months:  | 12  |
| Number of sales over the last 3 months:  | 2   |

## **Building Association Information**

Flamingo South Beach 1500 Bay Rd, Miami Beach, FL 33139 (305) 532 7583