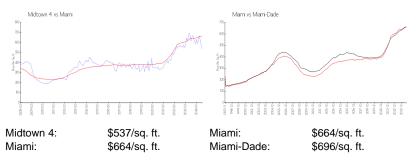

#### **Market Information**

#### **Inventory for Sale**

| Midtown 4  | 8% |
|------------|----|
| Miami      | 4% |
| Miami-Dade | 4% |