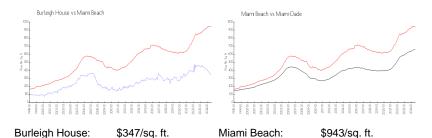

### **Market Information**

Miami-Dade:

\$696/sq. ft.

**Inventory for Sale** 

Miami Beach:

Burleigh House 3% Miami Beach 4% Miami-Dade 4%

## Avg. Time to Close Over Last 12 Months

\$943/sq. ft.

Burleigh House 122 days Miami Beach 100 days Miami-Dade 85 days