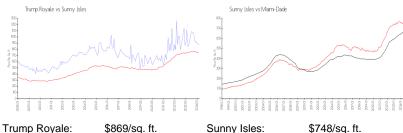

#### **Market Information**

Sunny Isles: \$748/sq. ft. Sunny Isles: \$740/sq. ft. Sunny Isles: \$705/sq. ft.