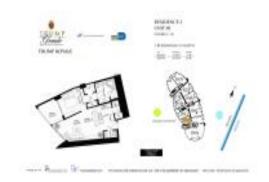

# **Unit 608 - Trump Royale**

608 - 18201 Collins Av, Sunny Isles, FL, Miami-Dade 33160

### **Unit Information**

 MLS Number:
 A11578669

 Status:
 Active

 Size:
 881 Sq ft.

 Bedrooms:
 1

Full Bathrooms:
Half Bathrooms:

Parking Spaces: 1 Space, Valet Parking

 View:
 Garden View