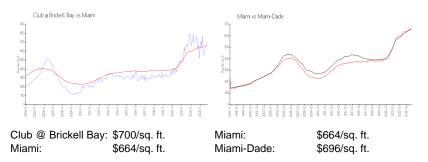

#### **Market Information**

#### **Inventory for Sale**

| Club @ Brickell Bay | 8% |
|---------------------|----|
| Miami               | 4% |
| Miami-Dade          | 4% |

# Avg. Time to Close Over Last 12 Months

| Club @ Brickell Bay | 76 days |
|---------------------|---------|
| Miami               | 85 days |

Miami-Dade

85 days