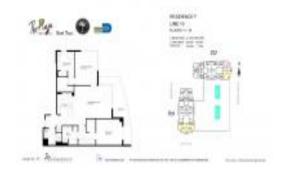

# Unit 2210 - Plaza Brickell 851 (North Tower)

2210 - 950 Brickell Bay Dr, Miami, FL, Miami-Dade 33131

#### **Unit Information**

 MLS Number:
 A11578700

 Status:
 Active

 Size:
 1,278 Sq ft.

Bedrooms:2Full Bathrooms:2Half Bathrooms:1

Parking Spaces:

View: Bay,Intracoastal View,Water View

 Rental Price:
 \$6,000