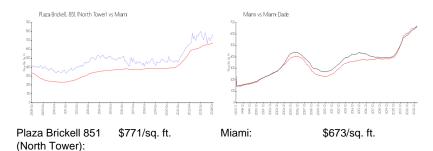

 List PPSF:
 \$5

 Valuated Price:
 \$1,005,000

 Valuated PPSF:
 \$786

The above valuated price is a baseline figure that does not take into account any specific renovation, upgrade, split, merge, or deterioration of the unit.

#### **Market Information**

Miami-Dade:

\$705/sq. ft.

Inventory for Sale

Miami:

Plaza Brickell 851 (North Tower) 2% Miami 4% Miami-Dade 3%

#### Avg. Time to Close Over Last 12 Months

\$673/sq. ft.

Plaza Brickell 851 (North Tower) 75 days Miami 83 days Miami-Dade 82 days