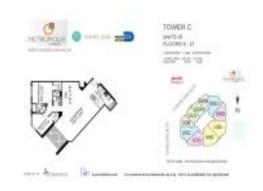

# Unit 1705 - Metropolis 1

1705 - 9055 S Dadeland Blvd, Pinecrest, FL, Miami-Dade 33156

#### **Unit Information**

 MLS Number:
 A11578715

 Status:
 Active

 Size:
 1,350 Sq ft.

Bedrooms: 2 Full Bathrooms: 2

Half Bathrooms:

Parking Spaces: 1 Space, Assigned Parking

View: