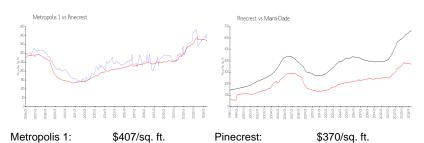

## **Market Information**

Miami-Dade:

\$705/sq. ft.

## Avg. Time to Close Over Last 12 Months

\$370/sq. ft.

Metropolis 1 62 days Pinecrest 47 days Miami-Dade 82 days