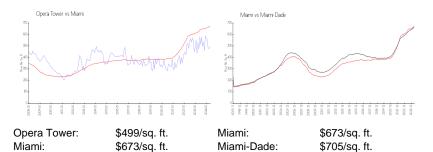

# **Market Information**

## **Inventory for Sale**

| Opera Tower | 9% |
|-------------|----|
| Miami       | 4% |
| Miami-Dade  | 3% |

Avg. Time to Close Over Last 12 Months

Opera Tower Miami Miami-Dade 85 days 83 days 82 days