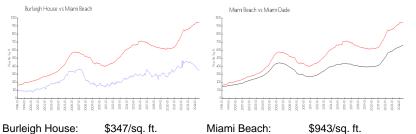

## **Market Information**

| Bulleigh House. |  |
|-----------------|--|
| Miami Beach:    |  |

| \$347/sq. ft. |  |
|---------------|--|
| \$943/sq. ft. |  |

| ю <b>ч</b> . п. | Marin Deach. |
|-----------------|--------------|
| sq. ft.         | Miami-Dade:  |

\$696/sq. ft.