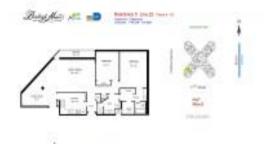

# **Unit Information**

| MLS Number:<br>Status:<br>Size:<br>Bedrooms:<br>Full Bathrooms:<br>Half Bathrooms: | A11578756<br>Active<br>1,455 Sq ft.<br>2<br>2 |
|------------------------------------------------------------------------------------|-----------------------------------------------|
| Parking Spaces:<br>View:                                                           | 1 Space                                       |
| List Price:<br>List PPSF:<br>Valuated Price:<br>Valuated PPSF:                     | \$799,000<br>\$549<br>\$497,000<br>\$342      |