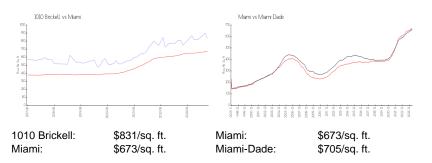

#### **Market Information**

| 1010 Brickell | 3% |
|---------------|----|
| Miami         | 4% |
| Miami-Dade    | 3% |

## Avg. Time to Close Over Last 12 Months

| 1010 Brickell | 66 days |
|---------------|---------|
| Miami         | 83 days |
| Miami-Dade    | 82 days |