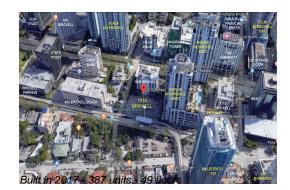

# Unit 3504 - 1010 Brickell

3504 - 1010 Brickell Ave, Miami, FL, Miami-Dade 33131

#### **Building Information**

| Number of units:                         | 387 |
|------------------------------------------|-----|
| Number of active listings for rent:      | 0   |
| Number of active listings for sale:      | 13  |
| Building inventory for sale:             | 3%  |
| Number of sales over the last 12 months: | 14  |
| Number of sales over the last 6 months:  | 6   |
| Number of sales over the last 3 months:  | 3   |
|                                          |     |