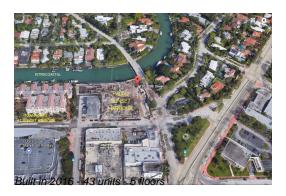

### **Building Information**

Number of units: 43
Number of active listings for rent: 0
Number of active listings for sale: 2
Building inventory for sale: 4%
Number of sales over the last 12 months: 2
Number of sales over the last 6 months: 0
Number of sales over the last 3 months: 0

# **Building Association Information**

Palau Sunset Harbour 1201 20th St Miami Beach, FL 33139 (305) 203-1081