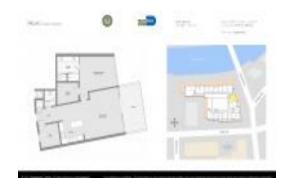

## Unit 306 - Palau Sunset Harbour

306 - 1201 20 St, Miami Beach, FL, Miami-Dade 33139

#### **Unit Information**

 MLS Number:
 A11578789

 Status:
 Active

 Size:
 1,177 Sq ft.

Bedrooms: 2 Full Bathrooms: 2

Half Bathrooms:
Parking Spaces:
Valet Parking
View:
Garden View
Rental Price:
\$8,900
List PPSF:
\$8