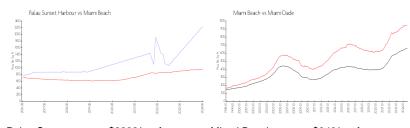

### **Market Information**

Miami-Dade:

\$696/sq. ft.

Palau Sunset \$2232/sq. ft. Miami Beach: \$943/sq. ft.

Harbour: Miami Beach:

**Inventory for Sale** 

Palau Sunset Harbour 5% Miami Beach 4%

Miami-Dade 49

#### Avg. Time to Close Over Last 12 Months

\$943/sq. ft.

Palau Sunset Harbour 164 days Miami Beach 100 days Miami-Dade 85 days