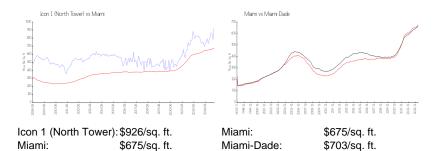

#### **Inventory for Sale**

 Icon 1 (North Tower)
 5%

 Miami
 4%

 Miami-Dade
 3%

## Avg. Time to Close Over Last 12 Months

Icon 1 (North Tower)91 daysMiami83 daysMiami-Dade81 days