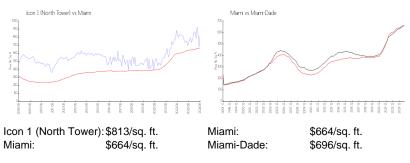

## **Market Information**

#### **Inventory for Sale**

| Icon 1 (North Tower) | 5% |
|----------------------|----|
| Miami                | 4% |
| Miami-Dade           | 4% |

## Avg. Time to Close Over Last 12 Months

| Icon 1 (North Tower) | 92 days |
|----------------------|---------|
| Miami                | 85 days |
| Miami-Dade           | 85 days |

UNTO.