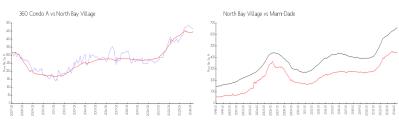

#### **Market Information**

360 Condo A: \$462/sq. ft. North Bay Village: \$448/sq. ft. North Bay Village: \$448/sq. ft. Miami-Dade: \$704/sq. ft.