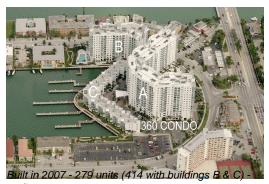

# Building Information

Number of units: 279
Number of active listings for rent: 11
Number of active listings for sale: 5
Building inventory for sale: 1%
Number of sales over the last 12 months: 13
Number of sales over the last 6 months: 5
Number of sales over the last 3 months: 3