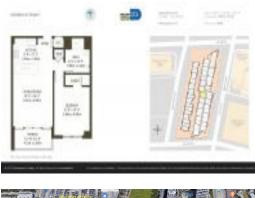

# Unit 510 - Midblock Miami

510 - 3250 NE 1 Ave, Miami, FL, Miami-Dade 33137

## **Unit Information**

| MLS Number:<br>Status:<br>Size:<br>Bedrooms:<br>Full Bathrooms:<br>Half Bathrooms:<br>Parking Spaces: | A11579035<br>Temp Off Market<br>755 Sq ft.<br>1<br>1 |
|-------------------------------------------------------------------------------------------------------|------------------------------------------------------|
| View:                                                                                                 |                                                      |
| Rental Price:                                                                                         | \$4,000                                              |
| List PPSF:                                                                                            | \$5                                                  |
| Valuated Price:                                                                                       | \$408,000                                            |
| Valuated PPSF:                                                                                        | \$540                                                |