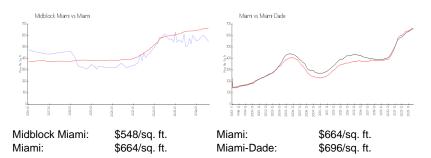

#### **Inventory for Sale**

| Midblock Miami | 21% |
|----------------|-----|
| Miami          | 4%  |
| Miami-Dade     | 4%  |

# Avg. Time to Close Over Last 12 Months

| Midblock Miami | 127 days |
|----------------|----------|
| Miami          | 85 days  |
| Miami-Dade     | 85 days  |