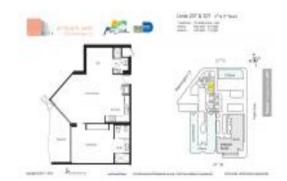

# Unit 307 - Artepark North

307 - 2155 Washington Ct, Miami Beach, FL, Miami-Dade 33139

#### **Unit Information**

| MLS Number:<br>Status: | A11579101<br>Active                   |
|------------------------|---------------------------------------|
| Size:                  | 940 Sq ft.                            |
| Bedrooms:              | 1                                     |
| Full Bathrooms:        | 2                                     |
| Half Bathrooms:        |                                       |
| Parking Spaces:        | 1 Space, Guest Parking, Valet Parking |
| View:                  |                                       |
| List Price:            | \$760,000                             |
| List PPSF:             | \$809                                 |
| Valuated Price:        | \$628,000                             |
| Valuated PPSF:         | \$668                                 |