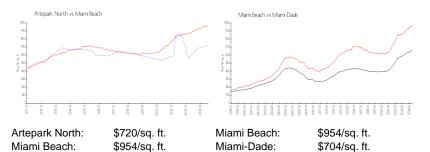

#### **Inventory for Sale**

| Artepark North | 15% |
|----------------|-----|
| Miami Beach    | 4%  |
| Miami-Dade     | 3%  |