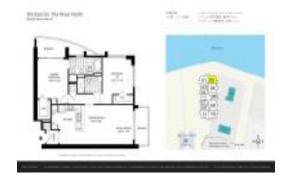

### Unit 1402 - Brickell On The River North

1402 - 31 SE 5 St, Miami, FL, Miami-Dade 33131

#### **Unit Information**

 MLS Number:
 A11579111

 Status:
 Active

 Size:
 1,110 Sq ft.

 Bedrooms:
 2

Bedrooms: 2 Full Bathrooms: 2

Half Bathrooms: Parking Spaces:

View:

 Rental Price:
 \$4,250

 List PPSF:
 \$4

 Valuated Price:
 \$621,000

 Valuated PPSF:
 \$559

The above valuated price is a baseline figure that does not take into account any specific renovation, upgrade, split, merge, or deterioration of the unit.