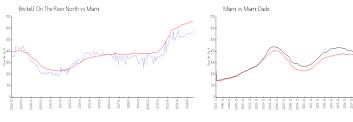

#### **Market Information**

Brickell On The River\$574/sq. ft.

Miami:

\$664/sq. ft.

North: Miami:

\$664/sq. ft.

Miami-Dade:

\$696/sq. ft.