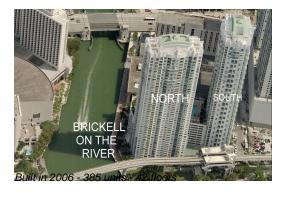

### Unit 1402 - Brickell On The River North

1402 - 31 SE 5 St, Miami, FL, Miami-Dade 33131

### **Building Information**

Number of units:384Number of active listings for rent:27Number of active listings for sale:9Building inventory for sale:2%Number of sales over the last 12 months:11Number of sales over the last 6 months:7Number of sales over the last 3 months:3