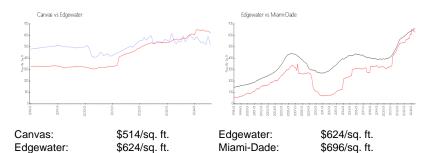

# **Inventory for Sale**

Canvas 6% Edgewater 5% Miami-Dade 4%

# Avg. Time to Close Over Last 12 Months

Canvas 122 days Edgewater 96 days Miami-Dade 85 days