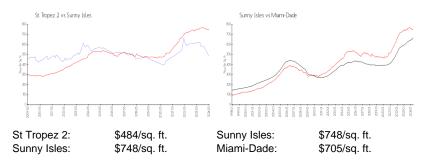

12 months: | 5   |
| Number of sales over the last 6 months:  | 2   |
| Number of sales over the last 3 months:  | 2   |

## **Building Association Information**

St. Tropez Condominiums 330 Sunny Isles Blvd Sunny Isles Beach, FL 33160 Tel: 305-692-8500

http://csisttropez.com/sttropezmaster/outside\_home.asp

#### **Recent Sales**

| Unit # | Size        | Closing Date | Sale Price  | PPSF  |
|--------|-------------|--------------|-------------|-------|
| 2-1506 | 1,492 sq ft | May 2024     | \$860,000   | \$576 |
| TH-304 | 1,785 sq ft | May 2024     | \$865,000   | \$485 |
| 2-1003 | 1,461 sq ft | Dec 2023     | \$795,000   | \$544 |
| 2-TSI  | 2,911 sq ft | Nov 2023     | \$1,550,000 | \$532 |
| 2-1401 | 1,447 sq ft | Aug 2023     | \$877,000   | \$606 |

#### **Market Information**



11%

5%



St Tropez 2 Sunny Isles

100-005 -



# Avg. Time to Close Over Last 12 Months

| St Tropez 2 | 88 days  |
|-------------|----------|
| Sunny Isles | 116 days |
| Miami-Dade  | 82 days  |