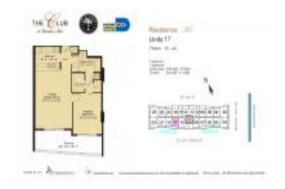

# Unit 2217 - Club @ Brickell Bay

2217 - 1200 Brickell Bay Dr, Miami, FL, Miami-Dade 33131

#### **Unit Information**

 MLS Number:
 A11579155

 Status:
 Active

 Size:
 836 Sq ft.

 Bedrooms:
 1

Full Bathrooms:

Half Bathrooms:

Parking Spaces: 1 Space, Assigned Parking, Covered