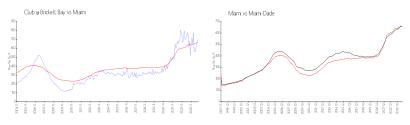

#### **Market Information**

 Club @ Brickell Bay: \$700/sq. ft.
 Miami:
 \$664/sq. ft.

 Miami:
 \$664/sq. ft.
 Miami-Dade:
 \$696/sq. ft.