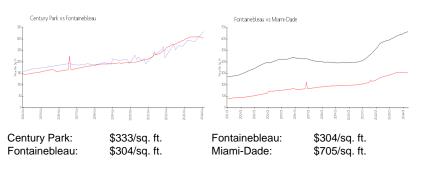

## **Inventory for Sale**

| Century Park  | 0% |
|---------------|----|
| Fontainebleau | 1% |
| Miami-Dade    | 3% |

## Avg. Time to Close Over Last 12 Months

| Century Park  | 10 days |
|---------------|---------|
| Fontainebleau | 35 days |
| Miami-Dade    | 82 days |