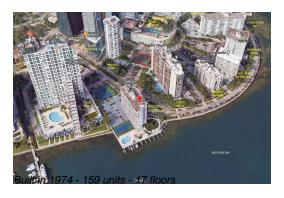

## Unit 6J - Brickell Harbour

6J - 200 15 Rd, Miami, FL, Miami-Dade 33129

## **Building Information**

Number of units: 160
Number of active listings for rent: 4
Number of active listings for sale: 6
Building inventory for sale: 3%
Number of sales over the last 12 months: 3
Number of sales over the last 6 months: 1
Number of sales over the last 3 months: 1