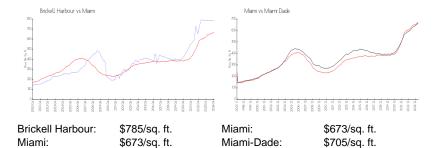

# Inventory for Sale

Brickell Harbour 4%
Miami 4%
Miami-Dade 3%

### Avg. Time to Close Over Last 12 Months

Brickell Harbour 202 days Miami 83 days