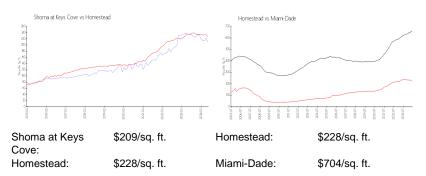

tory for sale:             | 2%  |
| Number of sales over the last 12 months: | 25  |
| Number of sales over the last 6 months:  | 16  |
| Number of sales over the last 3 months:  | 5   |

## **Building Association Information**

Shoma Homes Key Cove Address 1455 SE 27th St Homestead, Florida 33035 Phone +1 305-230-6791

#### **Recent Sales**

| Unit # | Size        | Closing Date | Sale Price | PPSF  |
|--------|-------------|--------------|------------|-------|
| 204    | 930 sq ft   | Jul 2024     | \$200,000  | \$215 |
| 209    | 1,076 sq ft | Jun 2024     | \$215,000  | \$200 |
| 203    | 1,076 sq ft | Jun 2024     | \$215,000  | \$200 |
| 202    | 1,076 sq ft | May 2024     | \$233,000  | \$217 |
| 104    | 914 sq ft   | May 2024     | \$210,000  | \$230 |

# **Market Information**



# **Inventory for Sale**

| Shoma at Keys Cove | 3% |
|--------------------|----|
| Homestead          | 2% |





# Avg. Time to Close Over Last 12 Months

| Shoma at Keys Cove | 79 days |
|--------------------|---------|
| Homestead          | 48 days |
| Miami-Dade         | 83 days |