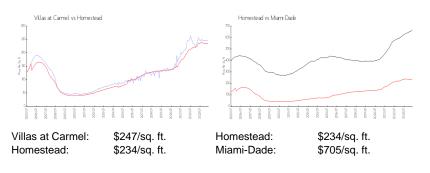

#### **Market Information**

## **Inventory for Sale**

| Villas at Carmel | 4% |
|------------------|----|
| Homestead        | 2% |
| Miami-Dade       | 3% |

## Avg. Time to Close Over Last 12 Months

| Villas at Carmel | 54 days |
|------------------|---------|
| Homestead        | 47 days |
| Miami-Dade       | 82 days |