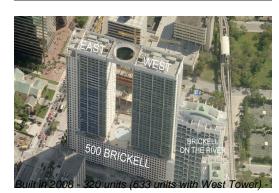

#### **Building Information**

| Number of units:                         | 320 |
|------------------------------------------|-----|
| Number of active listings for rent:      | 19  |
| Number of active listings for sale:      | 9   |
| Building inventory for sale:             | 2%  |
| Number of sales over the last 12 months: | 12  |
| Number of sales over the last 6 months:  | 8   |
| Number of sales over the last 3 months:  | 4   |

#### terto dimensio

42 floors