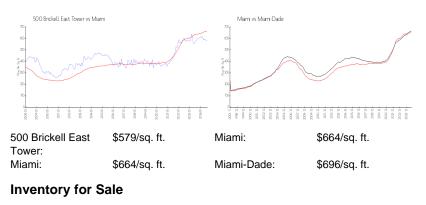

### **Market Information**

| 500 Brickell East Tower | 3% |
|-------------------------|----|
| Miami                   | 4% |
| Miami-Dade              | 4% |

NO DESCRIPTION