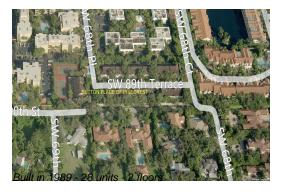

## Unit 10 - BLK 2 - Sutton Place

10 - BLK 2 - 6840-6899 SW 89 Ter, Pinecrest, FL, Miami-Dade 33156

### **Building Information**

Number of units: 28
Number of active listings for rent: 0
Number of active listings for sale: 0
Building inventory for sale: 0%
Number of sales over the last 12 months: 2
Number of sales over the last 6 months: 1
Number of sales over the last 3 months: 1