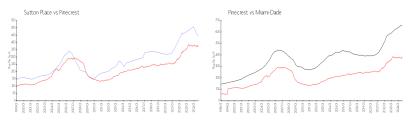

### **Market Information**

Sutton Place: \$441/sq. ft. Pinecrest: \$371/sq. ft. Pinecrest: \$371/sq. ft. Miami-Dade: \$696/sq. ft.