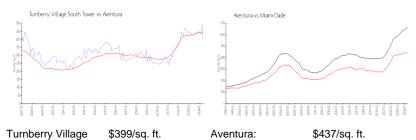

# **Market Information**

South Tower:
Aventura: \$437/sq. ft. Miami-Dade: \$705/sq. ft.