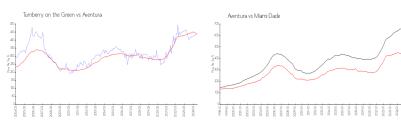

# **Market Information**

Turnberry on the

\$436/sq. ft.

Aventura:

\$438/sq. ft.

Green: Aventura:

\$438/sq. ft.

Miami-Dade:

\$696/sq. ft.