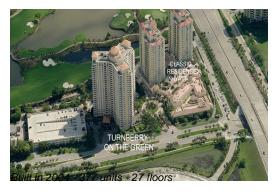

# Unit 2215 - Turnberry on the Green

2215 - 19501 W Country Club Dr, Aventura, FL, Miami-Dade 33180

# **Building Information**

Number of units: 377
Number of active listings for rent: 24
Number of active listings for sale: 15
Building inventory for sale: 3%
Number of sales over the last 12 months: 12
Number of sales over the last 6 months: 6
Number of sales over the last 3 months: 1

# **Building Association Information**

Turnberry on the Green Condominium 305-466-7767