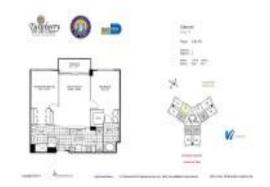

#### **Unit Information**

 MLS Number:
 A11579289

 Status:
 Expired

 Size:
 1,175 Sq ft.

Bedrooms: 2 Full Bathrooms: 2

Half Bathrooms:

Parking Spaces: 1 Space, Valet Parking

View: Golf View,Ocean View,Pool Area View

 Rental Price:
 \$3,900

 List PPSF:
 \$3

 Valuated Price:
 \$672,000

 Valuated PPSF:
 \$572

The above valuated price is a baseline figure that does not take into account any specific renovation, upgrade, split, merge, or deterioration of the unit.