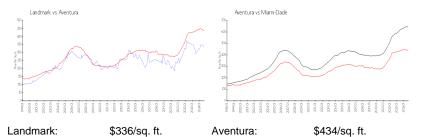

t.

Bedrooms: 2 Full Bathrooms: 2

Half Bathrooms:

Parking Spaces: Assigned Parking, Covered Parking, Valet

Parking

View: Bay,Intracoastal View

 Rental Price:
 \$3,500

 List PPSF:
 \$3

 Valuated Price:
 \$504,000

 Valuated PPSF:
 \$376

The above valuated price is a baseline figure that does not take into account any specific renovation, upgrade, split, merge, or deterioration of the unit.

### **Building Information**

Number of units: 183
Number of active listings for rent: 1
Number of active listings for sale: 20
Building inventory for sale: 10%
Number of sales over the last 12 months: 5
Number of sales over the last 6 months: 2
Number of sales over the last 3 months: 0

### **Building Association Information**

Landmark Club Condominium (305) 933-2349

# **Market Information**



Aventura: \$434/sq. ft. Miami-Dade: \$694/sq. ft.

#### **Inventory for Sale**

Landmark11%Aventura6%Miami-Dade4%

# Avg. Time to Close Over Last 12 Months

Landmark 64 days Aventura 99 days Miami-Dade 85 days