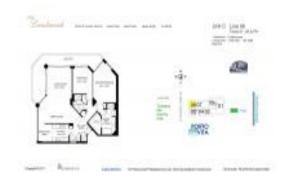

## Unit 2006 - Landmark

2006 - 20185 E Country Club Dr, Aventura, FL, Miami-Dade 33180

#### **Unit Information**

 MLS Number:
 A11579305

 Status:
 Rented

 Size:
 1,340 Sq ft.

Bedrooms: 2 Full Bathrooms: 2

Half Bathrooms:

Parking Spaces: Assigned Parking, Covered Parking, Valet

Parking

View: Bay,Intracoastal View

 Rental Price:
 \$3,500

 List PPSF:
 \$3

 Valuated Price:
 \$504,000

 Valuated PPSF:
 \$376

The above valuated price is a baseline figure that does not take into account any specific renovation, upgrade, split, merge, or deterioration of the unit.