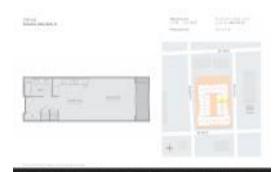

## Unit 1402 - Canvas

1402 - 1600 NE 1 Ave, Edgewater, FL, Miami-Dade 33132

## **Unit Information**

 MLS Number:
 A11579322

 Status:
 Expired

 Size:
 580 Sq ft.

Bedrooms:

Full Bathrooms:

Half Bathrooms:

Parking Spaces: 1 Space, Covered Parking, Parking

Garage, Valet Parking

View: Ocean View, Water View

 Rental Price:
 \$2,500

 List PPSF:
 \$4

 Valuated Price:
 \$269,000

 Valuated PPSF:
 \$464

The above valuated price is a baseline figure that does not take into account any specific renovation, upgrade, split, merge, or deterioration of the unit.