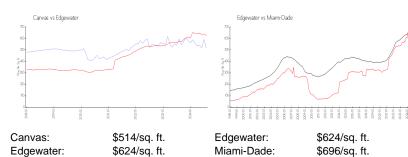

## **Inventory for Sale**

Canvas 6% Edgewater 5% Miami-Dade 4%

## Avg. Time to Close Over Last 12 Months

Canvas 122 days Edgewater 96 days Miami-Dade 85 days