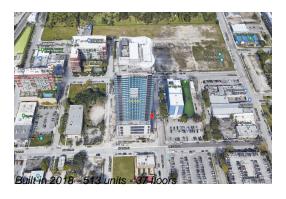

# **Building Information**

Number of units: 513
Number of active listings for rent: 0
Number of active listings for sale: 30
Building inventory for sale: 5%
Number of sales over the last 12 months: 46
Number of sales over the last 6 months: 21
Number of sales over the last 3 months: 7