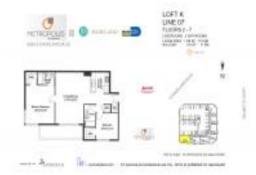

# Unit 607 - Metropolis 2

607 - 9065 S Dadeland Blvd, Pinecrest, FL, Miami-Dade 33156

## **Unit Information**

| MLS Number:<br>Status: | A11579350<br>Active                      |
|------------------------|------------------------------------------|
| Size:                  | 1,189 Sq ft.                             |
| Bedrooms:              | 2                                        |
| Full Bathrooms:        | 2                                        |
| Half Bathrooms:        |                                          |
| Parking Spaces:        | 1 Space, Assigned Parking, Guest Parking |
| View:                  | Garden View                              |
| Rental Price:          | \$3,600                                  |
| List PPSF:             | \$3                                      |
| Valuated Price:        | \$463,000                                |
| Valuated PPSF:         | \$389                                    |