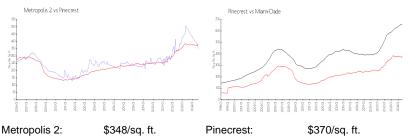

## **Market Information**

| Metropolis 2: | \$348/sq. ft. | Pinecrest:  | \$370/sq.ft.  |
|---------------|---------------|-------------|---------------|
| Pinecrest:    | \$370/sq. ft. | Miami-Dade: | \$696/sq. ft. |