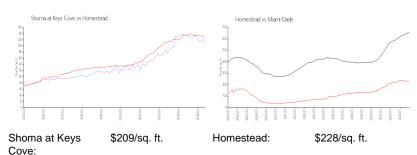

## **Unit Information**

 MLS Number:
 A11579385

 Status:
 Active

 Size:
 1,166 Sq ft.

Bedrooms: 3
Full Bathrooms: 2

Half Bathrooms: Parking Spaces:

View:

 Rental Price:
 \$2,250

 List PPSF:
 \$2

 Valuated Price:
 \$242,000

 Valuated PPSF:
 \$208

The above valuated price is a baseline figure that does not take into account any specific renovation, upgrade, split, merge, or deterioration of the unit.



Number of units: 576
Number of active listings for rent: 0
Number of active listings for sale: 15
Building inventory for sale: 2%
Number of sales over the last 12 months: 25
Number of sales over the last 6 months: 16
Number of sales over the last 3 months: 5



Shoma Homes Key Cove Address 1455 SE 27th St Homestead, Florida 33035 Phone +1 305-230-6791

#### **Market Information**



Homestead: \$228/sq. ft. Miami-Dade: \$704/sq. ft.

## **Inventory for Sale**

Shoma at Keys Cove 3% Homestead 2% Miami-Dade 3%

### Avg. Time to Close Over Last 12 Months

Shoma at Keys Cove 79 days Homestead 48 days Miami-Dade 83 days