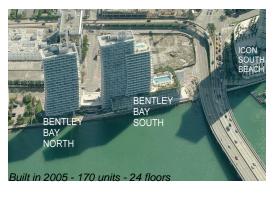

# Unit 1912 - Bentley Bay

1912 - 520 West Av, Miami Beach, FL, Miami-Dade 33139

#### **Building Information**

Number of units: 168
Number of active listings for rent: 17
Number of active listings for sale: 13
Building inventory for sale: 7%
Number of sales over the last 12 months: 10
Number of sales over the last 6 months: 5
Number of sales over the last 3 months: 2