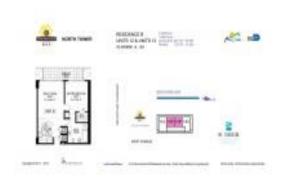

#### **Unit Information**

MLS Number: A11579464
Status: Cancelled
Size: 779 Sq ft.
Bedrooms: 1
Full Bathrooms: 1

Half Bathrooms:

Parking Spaces: Assigned Parking, Valet Parking View: Bay, Canal, Intracoastal View, Direct

Ocean,Water View

 Rental Price:
 \$5,000

 List PPSF:
 \$6

 Valuated Price:
 \$922,000

 Valuated PPSF:
 \$1,184

The above valuated price is a baseline figure that does not take into account any specific renovation, upgrade, split, merge, or deterioration of the unit.