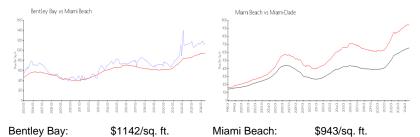

Bathrooms:

Parking Spaces: Assigned Parking, Valet Parking View: Bay, Canal, Intracoastal View, Direct

Ocean,Water View

 Rental Price:
 \$5,000

 List PPSF:
 \$6

 Valuated Price:
 \$922,000

 Valuated PPSF:
 \$1,184

The above valuated price is a baseline figure that does not take into account any specific renovation, upgrade, split, merge, or deterioration of the unit.

#### **Building Information**

Number of units: 168
Number of active listings for rent: 17
Number of active listings for sale: 13
Building inventory for sale: 7%
Number of sales over the last 12 months: 10
Number of sales over the last 6 months: 5
Number of sales over the last 3 months: 2

## **Building Association Information**

The Bentley Bay Condominium Association, Inc. (305) 604-8655

## **Market Information**



Miami Beach: \$943/sq. ft. Miami-Dade: \$696/sq. ft.

#### **Inventory for Sale**

Bentley Bay 8%
Miami Beach 4%
Miami-Dade 4%

## Avg. Time to Close Over Last 12 Months

Bentley Bay 72 days Miami Beach 100 days Miami-Dade 85 days