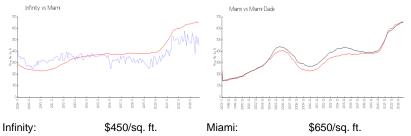

#### **Market Information**

| Infinity: | \$450/sq. ft. | Miami:      | \$650/sq. ft. |
|-----------|---------------|-------------|---------------|
| Miami:    | \$650/sq. ft. | Miami-Dade: | \$697/sq. ft. |