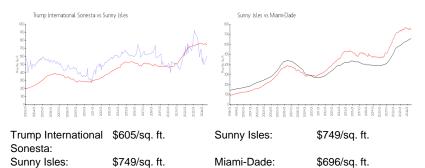

## Inventory for Sale

| Trump International Sonesta | 15% |
|-----------------------------|-----|
| Sunny Isles                 | 6%  |
| Miami-Dade                  | 4%  |

# Avg. Time to Close Over Last 12 Months

| Trump International Sonesta | 158 days |
|-----------------------------|----------|
| Sunny Isles                 | 116 days |
| Miami-Dade                  | 85 days  |