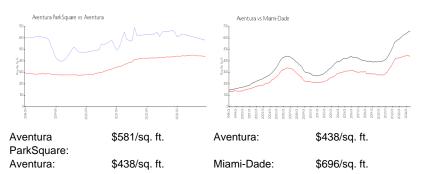

## **Unit Information**

| MLS Number:<br>Status:<br>Size:<br>Bedrooms:<br>Full Bathrooms:<br>Half Bathrooms: | A11579523<br>Expired<br>1,100 Sq ft.<br>2 |
|------------------------------------------------------------------------------------|-------------------------------------------|
| Parking Spaces:                                                                    | 1 Space                                   |
| View:                                                                              | Intracoastal View                         |
| Rental Price:                                                                      | \$5,250                                   |
| List PPSF:                                                                         | \$5                                       |
| Valuated Price:                                                                    | \$639,000                                 |
| Valuated PPSF:                                                                     | \$581                                     |

#### **Inventory for Sale**

| Aventura ParkSquare | 15% |
|---------------------|-----|
| Aventura            | 6%  |
| Miami-Dade          | 4%  |