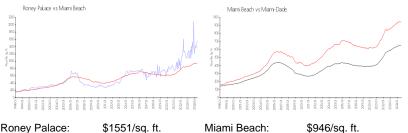

### **Market Information**

| Roney Palace: | \$1551/sq. ft. | Miami Beach: | \$946/sq. ft. |
|---------------|----------------|--------------|---------------|
| Miami Beach:  | \$946/sq. ft.  | Miami-Dade:  | \$695/sq. ft. |