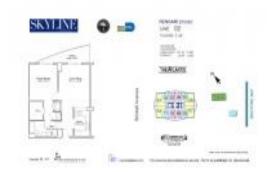

# Unit 2102 - Skyline

2102 - 2101 Brickell Av, Miami, FL, Miami-Dade 33129

#### **Unit Information**

 MLS Number:
 A11579574

 Status:
 Rented

 Size:
 791 Sq ft.

 Bedrooms:
 1

Full Bathrooms:
Half Bathrooms:

Parking Spaces: Assigned Parking, Parking Garage, Valet

Parking