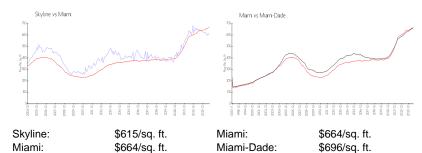

#### **Inventory for Sale**

 Skyline
 4%

 Miami
 4%

 Miami-Dade
 4%

## Avg. Time to Close Over Last 12 Months

Skyline 84 days Miami 85 days Miami-Dade 85 days