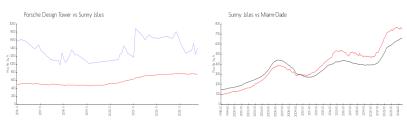

### **Market Information**

Porsche Design

\$1406/sq. ft.

Sunny Isles:

\$749/sq. ft.

Tower: Sunny Isles:

\$749/sq. ft.

Miami-Dade:

\$696/sq. ft.