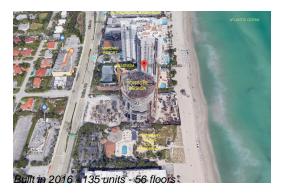

### **Building Information**

Number of units: 132
Number of active listings for rent: 0
Number of active listings for sale: 28
Building inventory for sale: 21%
Number of sales over the last 12 months: 11
Number of sales over the last 6 months: 7
Number of sales over the last 3 months: 5

#### **Building Association Information**

Porsche Design Tower Miami 18555 Collins Avenue Sunny Isles Beach, FL 33160 Main number (305) 800-9111