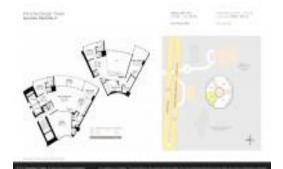

# **Unit 4003 - Porsche Design Tower**

4003 - 18555 Collins Ave, Sunny Isles, FL, Miami-Dade 33160

#### **Unit Information**

MLS Number: A11579615 Status: Pending Size: 3,130 Sq ft.

Bedrooms: 3
Full Bathrooms: 4
Half Bathrooms: 1

Parking Spaces: 2 Spaces,Covered Parking,Valet Parking

View: Bay,Intracoastal View,Water View