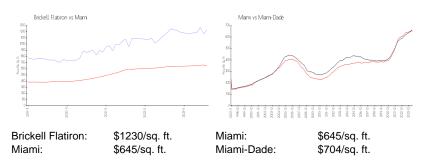

#### **Market Information**

#### Inventory for Sale

| Brickell Flatiron | 3% |
|-------------------|----|
| Miami             | 4% |

# Avg. Time to Close Over Last 12 Months

| Brickell Flatiron | 120 days |
|-------------------|----------|
| Miami             | 84 days  |
| Miami-Dade        | 83 days  |