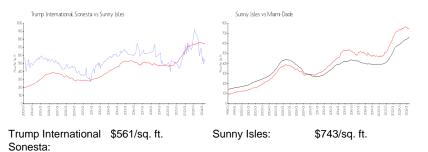

## **Market Information**

| Isles: | \$743/sq. ft. | Miami-Dade: | \$703/sq. ft. |
|--------|---------------|-------------|---------------|
|--------|---------------|-------------|---------------|