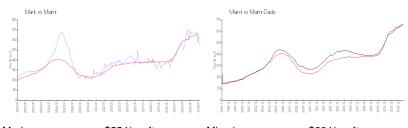

### **Market Information**

 Mark:
 \$554/sq. ft.
 Miami:
 \$664/sq. ft.

 Miami:
 \$664/sq. ft.
 Miami-Dade:
 \$696/sq. ft.

### **Inventory for Sale**

 Mark
 8%

 Miami
 4%

 Miami-Dade
 4%

#### Avg. Time to Close Over Last 12 Months

Mark 82 days Miami 85 days Miami-Dade 85 days