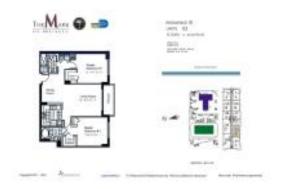

## Unit 3203 - Mark

3203 - 1155 Brickell Bay Dr, Miami, FL, Miami-Dade 33131

#### **Unit Information**

MLS Number: A11579676
Status: Rented
Size: 1,140 Sq ft.

Bedrooms: 2 Full Bathrooms: 2

Half Bathrooms:

Parking Spaces: 1 Space, Parking Garage, Valet Parking

 View:
 Bay

 Rental Price:
 \$4,400

 List PPSF:
 \$4

 Valuated Price:
 \$648,000

 Valuated PPSF:
 \$568

The above valuated price is a baseline figure that does not take into account any specific renovation, upgrade, split, merge, or deterioration of the unit.