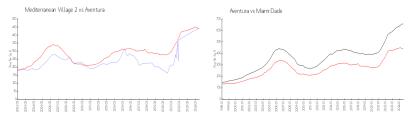

#### **Market Information**

Mediterranean \$ Village 2:

\$445/sq. ft.

Aventura:

\$438/sq. ft.

Aventura:

\$438/sq. ft.

Miami-Dade:

\$696/sq. ft.