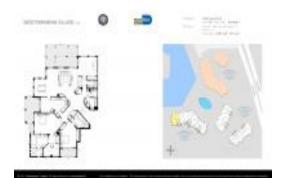

# Unit D406 - Mediterranean Village 2

D406 - 3500 ISLAND BLVD, Aventura, FL, Miami-Dade 33160

#### **Unit Information**

 MLS Number:
 A11579699

 Status:
 Active

 Size:
 2,595 Sq ft.

Bedrooms: 3 Full Bathrooms: 3

Half Bathrooms:

Parking Spaces: 1 Space, Valet Parking

View: