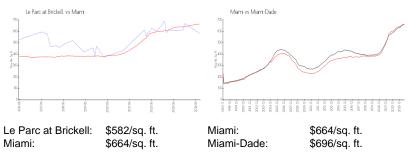

#### Inventory for Sale

| Le Parc at Brickell | 23% |
|---------------------|-----|
| Miami               | 4%  |
| Miami-Dade          | 4%  |