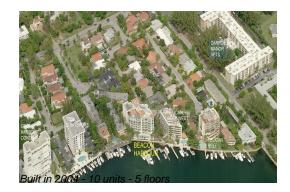

# **Building Information**

| Number of units:                         | 10  |
|------------------------------------------|-----|
| Number of active listings for rent:      | 0   |
| Number of active listings for sale:      | 1   |
| Building inventory for sale:             | 10% |
| Number of sales over the last 12 months: | 1   |
| Number of sales over the last 6 months:  | 1   |
| Number of sales over the last 3 months:  | 0   |
|                                          |     |