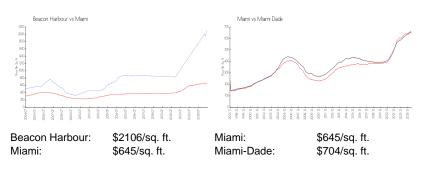

# Inventory for Sale

| Beacon Harbour | 10% |
|----------------|-----|
| Miami          | 4%  |
| Miami-Dade     | 3%  |