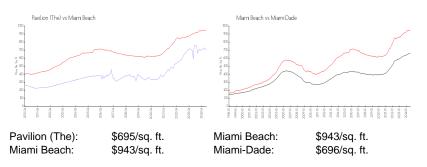

### **Market Information**

| Pavilion (The) | 4% |
|----------------|----|
| Miami Beach    | 4% |

# Avg. Time to Close Over Last 12 Months

| Pavilion (The) |  |
|----------------|--|
| Miami Beach    |  |
| Miami-Dade     |  |

66 days 100 days 85 days