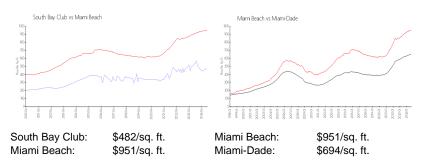

| Number of sales over the last 3 months:  | 2   |

## **Building Association Information**

South Bay Club Condominium Assoc 800 West Avenue # 3 Miami Beach, FL 33139 Phone: (305) 672-3548

## **Recent Sales**

| Unit # | Size        | Closing Date | Sale Price  | PPSF  |
|--------|-------------|--------------|-------------|-------|
| PH44   | 900 sq ft   | Sep 2024     | \$385,000   | \$428 |
| 745    | 1,120 sq ft | Sep 2024     | \$1,015,000 | \$906 |
| 445    | 1,120 sq ft | Jun 2024     | \$999,950   | \$893 |
| 435    | 1,150 sq ft | May 2024     | \$441,000   | \$383 |
| 746    | 1,120 sq ft | Apr 2024     | \$938,650   | \$838 |
| 530    | 800 sq ft   | Apr 2024     | \$339,000   | \$424 |
| 401    | 920 sq ft   | Apr 2024     | \$325,000   | \$353 |

#### **Market Information**



#### **Inventory for Sale**

| South Bay Club | 6% |
|----------------|----|
| Miami Beach    | 5% |
| Miami-Dade     | 4% |

## Avg. Time to Close Over Last 12 Months

| South Bay Club |
|----------------|
| Miami Beach    |
| Miami-Dade     |

53 days 102 days 86 days