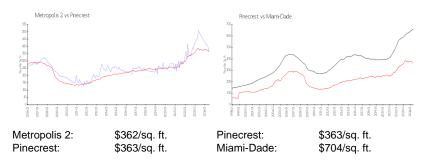

## **Inventory for Sale**

| Metropolis 2 | 3% |
|--------------|----|
| Pinecrest    | 3% |
| Miami-Dade   | 3% |

Metropolis 2 Pinecrest Miami-Dade 37 days 50 days 83 days