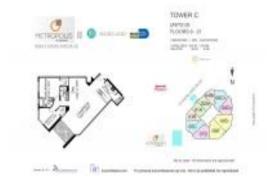

# Unit 1405 - Metropolis 2

1405 - 9065 S Dadeland Blvd, Pinecrest, FL, Miami-Dade 33156

#### **Unit Information**

 MLS Number:
 A11579895

 Status:
 Active

 Size:
 1,350 Sq ft.

Bedrooms: 2 Full Bathrooms: 2

Half Bathrooms:

Parking Spaces: 1 Space, Assigned Parking, Valet Parking

 View:
 \$479,950