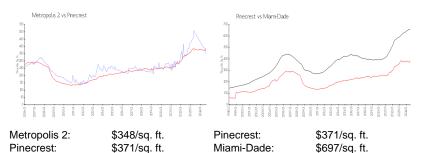

 List PPSF:
 \$356

 Valuated Price:
 \$380,000

Valuated Price: \$380,000
Valuated PPSF: \$281

The above valuated price is a baseline figure that does not take into account any specific renovation, upgrade, split, merge, or deterioration of the unit.

### **Inventory for Sale**

Metropolis 2 3% Pinecrest 3% Miami-Dade 4%