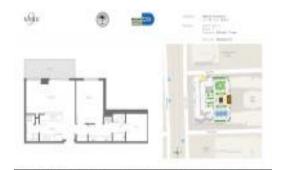

# Unit 3115 - Nine at Mary Brickell Village

3115 - 999 SW 1 Ave, Miami, FL, Miami-Dade 33130

#### **Unit Information**

 MLS Number:
 A11579951

 Status:
 Active

 Size:
 828 Sq ft.

 Bedrooms:
 1

Full Bathrooms:
Half Bathrooms:

Parking Spaces: 1 Space, Assigned Parking

 View:
 \$630,000

 List Price:
 \$630,000

 List PPSF:
 \$761

 Valuated Price:
 \$477,000

 Valuated PPSF:
 \$576

The above valuated price is a baseline figure that does not take into account any specific renovation, upgrade, split, merge, or deterioration of the unit.