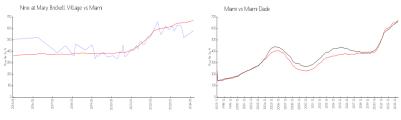

### **Market Information**

Nine at Mary Brickell \$581/sq. ft.

Miami: \$673/sq. ft.

Village:

Miami: \$673/sq. ft. Miami-Dade: \$705/sq. ft.